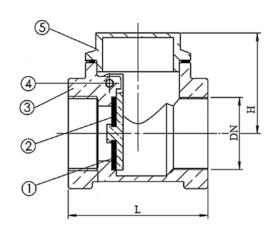

### **MATERIALS**

| No. | Parts name | Materials     |
|-----|------------|---------------|
| 1   | Disc       | Bronze CC491K |
| 2   | Gasket     | NBR           |
| 3   | Body       | Bronze CC491K |
| 4   | Pin        | Bronze CC491K |
| 5   | Cover      | Bronze CC491K |

# **DIMENSIONS**

| Si      | ze    | L  | н  |
|---------|-------|----|----|
| DN (mm) | Inch  |    |    |
| 15      | 1/2   | 47 | 34 |
| 20      | 3/4   | 57 | 38 |
| 25      | 1     | 65 | 45 |
| 32      | 1 1/4 | 69 | 51 |
| 40      | 1 ½   | 83 | 57 |
| 50      | 2     | 94 | 65 |